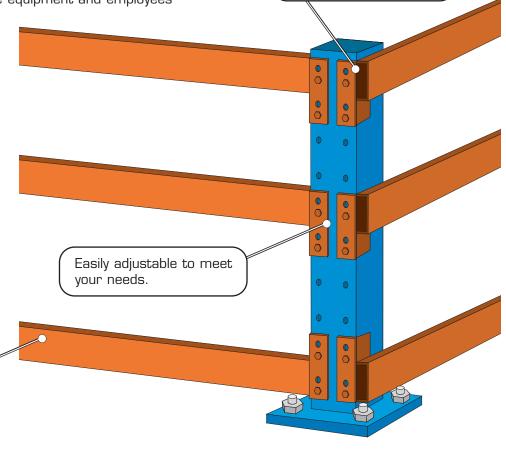

## Features:

- 100% structural steel design has reinforced corners that provide strength to absorb impact
- Floor mounted with (4) 4" x 3/4" bolts for maximum stability
- Strong bolted connections
- Boxed 4" Column, 42" high
- 4" Beams painted Alert Orange for maximum visibility
- Standard components

For more information about GUARD RAIL, contact your FRAZIER representative today.

Strong bolted connections

for added security.