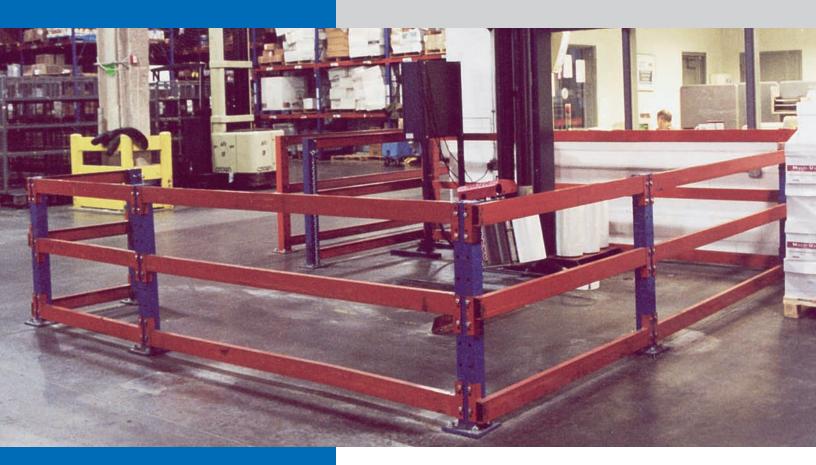

## GUARD RAIL

Provides reliable protection for valuable equipment.

## **Benefits:**

- Provides reliable protection for valuable equipment
- Independent row protection
- Easily installed

• Use Guard Rail to Protect:

Easily replaced if damaged

- Offices and Personnel
- Cooler Walls
- Electrical Panels
- Conveyor Systems
- Mezzanines
- Egress Paths
- Shrink Rappers

## Features:

- 100% structural steel design has reinforced corners that provide strength to absorb impact
- Floor mounted with (4) 4" x 3/4" bolts for maximum stability
- Strong bolted connections
- Boxed 4" Column, 42" high
- 4" Beams painted Alert Orange for maximum visibility
- Standard components